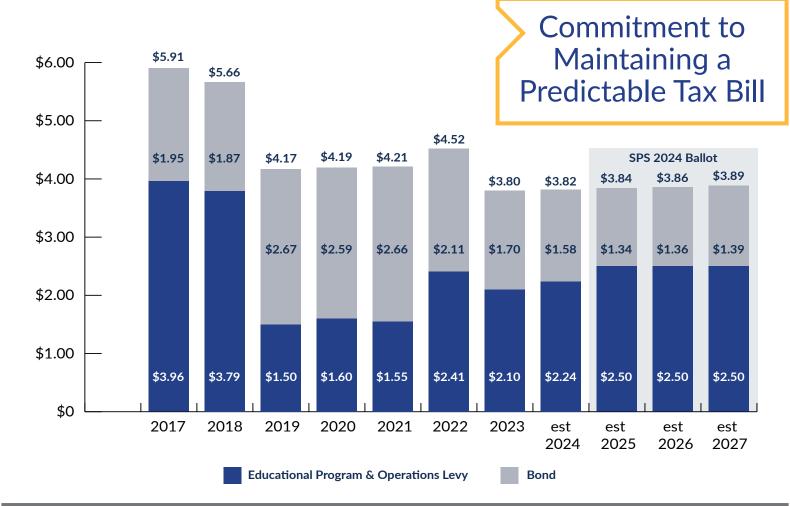

vention Programs

#### What is a school bond?

Bonds support buildings – they pay for facility and security improvements. They cannot be used to operate schools and fund programs.

Bonds require 60% approval, and 40% of voters from the prior general election for validation.

#### What does the 2024 bond do?

- Modernizes and replaces a few older schools and make smaller improvements across the district while keeping the tax bill predictable.
- Continues Spokane Public Schools' proven history of constructing and maintaining durable, well-designed school buildings.
- Protects and maintains the community's investment in school buildings, keeping the district's long-range replacement and modernization plan on course.







### **Spokane Public Schools** Tax Rate per \$1000 of Assessed Value





### 2024 Major Bond Projects

Adams Elementary Replacement

Madison Elementary Replacement

North Central High School Modernization of Old Section

Garry Middle School Modernization and Addition

Chase Middle School Improvements

Spokane Public Montessori and Libby Center Upgrades

The Community School Improvements

Balboa and Indian Trail Elementary Full Redesign