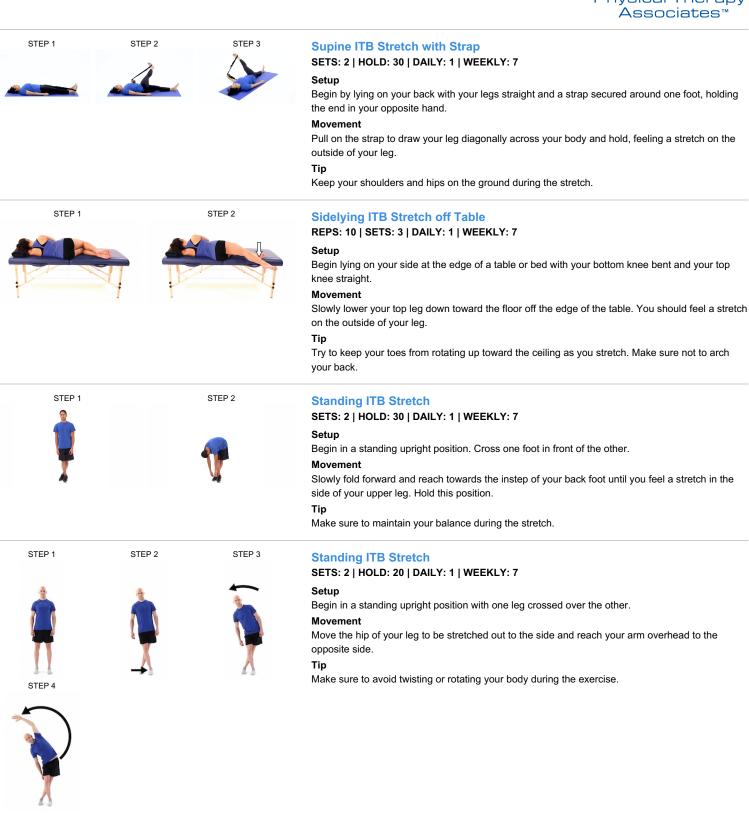

🎊 MEDBRIDGE

Disclaimer: This program provides exercises related to preventative maintenance OR to your condition that you can perform at home. As there is a risk of injury with any activity, use caution when performing exercises. If you experience any pain or discomfort, discontinue the exercises and contact your healthcare provider.