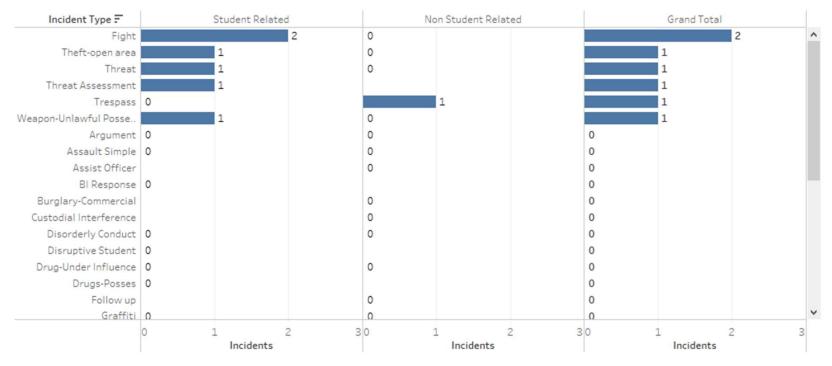

# SPOKANE PUBLIC SCHOOLS CAMPUS SECURITY SPECIALIST ACTIVITY QUARTERLY REPORT – JANUARY 2022

Compiled by Assessment and Data Management SPOKANE PUBLIC SCHOOLS

### Campus Safety Specialist Calls by Level



# Campus Safety Specialist by Incident Type



#### Campus Safety Specialist Calls by Gender



# Campus Safety Specialist Calls by Ethnicity



### Campus Safety Specialist Calls by Free/Reduced Lunch



### Campus Safety Specialist Calls by Special Ed Disability



#### Campus Safety Specialist Calls by Section 504



# Campus Safety Specialist Calls by ELL



### Campus Safety Specialist Calls by Foster



SPS Student Arrests by Ethnicity

SPS Student Arrests by Grade

SPS Student Arrests by Disability

SPS Student Arrests by Section 504

#### SPS Student Restraints