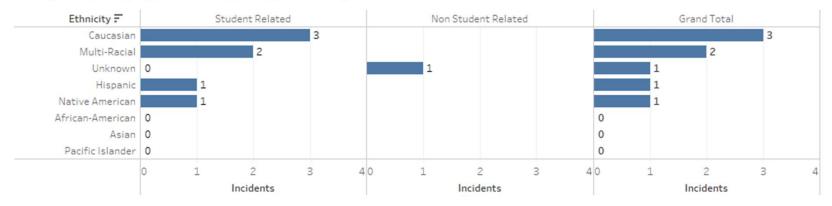

# SPOKANE PUBLIC SCHOOLS CAMPUS SECURITY SPECIALIST ACTIVITY QUARTERLY REPORT – JANUARY 2022

Compiled by Assessment and Data Management SPOKANE PUBLIC SCHOOLS

### Campus Safety Specialist Calls by Level



# Campus Safety Specialist by Incident Type



#### Campus Safety Specialist Calls by Gender



# Campus Safety Specialist Calls by Ethnicity



### Campus Safety Specialist Calls by Free/Reduced Lunch



### Campus Safety Specialist Calls by Special Ed Disability



#### Campus Safety Specialist Calls by Section 504



# Campus Safety Specialist Calls by ELL



### Campus Safety Specialist Calls by Foster



SPS Student Arrests by Ethnicity

SPS Student Arrests by Grade

SPS Student Arrests by Disability

SPS Student Arrests by Section 504

#### SPS Student Restraints