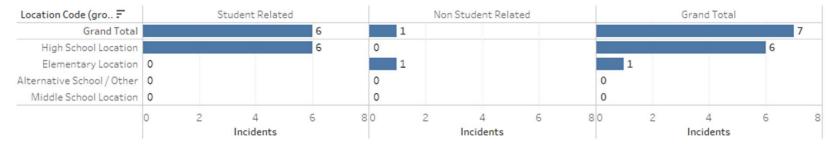

# SPOKANE PUBLIC SCHOOLS CAMPUS SECURITY SPECIALIST ACTIVITY QUARTERLY REPORT – JANUARY 2022

Compiled by Assessment and Data Management SPOKANE PUBLIC SCHOOLS

### Campus Safety Specialist Calls by Level



# Campus Safety Specialist by Incident Type



#### Campus Safety Specialist Calls by Gender



# Campus Safety Specialist Calls by Ethnicity



### Campus Safety Specialist Calls by Free/Reduced Lunch



### Campus Safety Specialist Calls by Special Ed Disability



#### Campus Safety Specialist Calls by Section 504



# Campus Safety Specialist Calls by ELL



### Campus Safety Specialist Calls by Foster



SPS Student Arrests by Ethnicity

SPS Student Arrests by Grade

SPS Student Arrests by Disability

SPS Student Arrests by Section 504

#### SPS Student Restraints