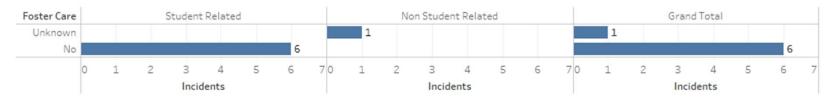

### Campus Safety Specialist Calls by Foster

SPS Student Arrests by Ethnicity

SPS Student Arrests by Grade

SPS Student Arrests by Disability

SPS Student Arrests by Section 504