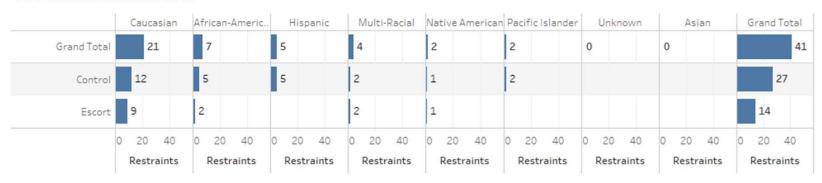

# SPOKANE PUBLIC SCHOOLS CAMPUS SECURITY SPECIALIST ACTIVITY QUARTERLY REPORT – JANUARY 2022

Compiled by Assessment and Data Management SPOKANE PUBLIC SCHOOLS

### Campus Safety Specialist Calls by Level



# Campus Safety Specialist by Incident Type



#### Campus Safety Specialist Calls by Gender



# Campus Safety Specialist Calls by Ethnicity



### Campus Safety Specialist Calls by Free/Reduced Lunch



### Campus Safety Specialist Calls by Special Ed Disability



#### Campus Safety Specialist Calls by Section 504



# Campus Safety Specialist Calls by ELL



### Campus Safety Specialist Calls by Foster



SPS Student Arrests by Ethnicity

SPS Student Arrests by Grade

SPS Student Arrests by Disability

SPS Student Arrests by Section 504

#### SPS Student Restraints