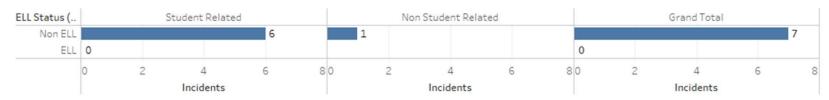

# SPOKANE PUBLIC SCHOOLS CAMPUS SECURITY SPECIALIST ACTIVITY QUARTERLY REPORT – JANUARY 2022

Compiled by Assessment and Data Management SPOKANE PUBLIC SCHOOLS

### Campus Safety Specialist Calls by Level



# Campus Safety Specialist by Incident Type



#### Campus Safety Specialist Calls by Gender



# Campus Safety Specialist Calls by Ethnicity



### Campus Safety Specialist Calls by Free/Reduced Lunch



### Campus Safety Specialist Calls by Special Ed Disability



#### Campus Safety Specialist Calls by Section 504



# Campus Safety Specialist Calls by ELL



### Campus Safety Specialist Calls by Foster



SPS Student Arrests by Ethnicity

SPS Student Arrests by Grade

SPS Student Arrests by Disability

SPS Student Arrests by Section 504

#### SPS Student Restraints