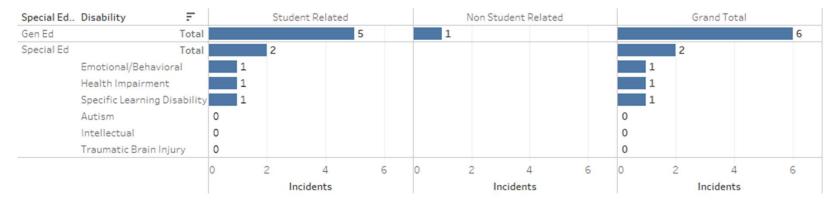

# SPOKANE PUBLIC SCHOOLS CAMPUS SECURITY SPECIALIST ACTIVITY QUARTERLY REPORT – JANUARY 2022

Compiled by Assessment and Data Management SPOKANE PUBLIC SCHOOLS

### Campus Safety Specialist Calls by Level



# Campus Safety Specialist by Incident Type



#### Campus Safety Specialist Calls by Gender



# Campus Safety Specialist Calls by Ethnicity



### Campus Safety Specialist Calls by Free/Reduced Lunch



### Campus Safety Specialist Calls by Special Ed Disability



#### Campus Safety Specialist Calls by Section 504



# Campus Safety Specialist Calls by ELL



### Campus Safety Specialist Calls by Foster



SPS Student Arrests by Ethnicity

SPS Student Arrests by Grade

SPS Student Arrests by Disability

SPS Student Arrests by Section 504

#### SPS Student Restraints